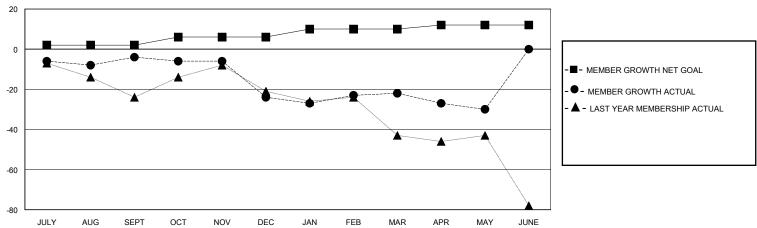

## District 11 C1

Results as of: 5/31/2020

| GMT:          |               |             | GMT CA        |                       |                       |                         |                                                    |  |
|---------------|---------------|-------------|---------------|-----------------------|-----------------------|-------------------------|----------------------------------------------------|--|
|               | Club          | os          |               | Members               |                       |                         |                                                    |  |
|               | RESULTS FOR   | R 2019-2020 |               | RESULTS FOR 2019-2020 |                       |                         |                                                    |  |
| QUARTER       | NEW CLUB GOAL | NEW CLUBS   | DROPPED CLUBS | QUARTER MEMBI         | ER GROWTH NET<br>GOAL | MEMBER GROWTH<br>ACTUAL | DROPPED<br>MEMBERS ACTUAL<br>(including transfers) |  |
| JULY/AUG/SEPT | 0             | 0           | 0             | JULY/AUG/SEPT         | 2                     | 22                      | 21                                                 |  |
| OCT/NOV/DEC   | 0             | 0           | 1             | OCT/NOV/DEC           | 4                     | 13                      | 33                                                 |  |
| JAN/FEB/MAR   | 0             | 0           | 0             | JAN/FEB/MAR           | 4                     | 19                      | 14                                                 |  |
| APR/MAY/JUNE  | 0             | 0           | 0             | APR/MAY/JUNE          | 2                     | 3                       | 10                                                 |  |